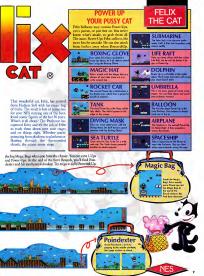

Cover 01052 Fells the Cat Preductions, Inc.

Round 2 starts off with Felix taking to the air. His Magic Bag provides a lift with the Felix Balloon and Anplane Power-Ups-You can ily above the screen an relative safety, but watch out for the carnon should

2-3

2-1

ROUND 2

Master Cylinder is the bad gay at the end of the Round. Before you reach him, you'll have to make your way to the far north. If you find an F symbol aclong the way, you on push SELECT for a free Power-Up.

and 5 is a primeral world of dinosaurs and crupting volcanos. The beasts Felix runs into can't cope with his modern Rocket Cars and Tanks. In 5-2, Felre files the ancient tkies while dodging rocks. Finally, he meets up with a pun-toting fake Felix at the end of 5-3.

below Good awing and Priver Ups som the doy ROUND

Stey neer the scellurgs to sky

ner Cyleder is beck. Yes can ha

to Sub a topedues will fry env Esh up the